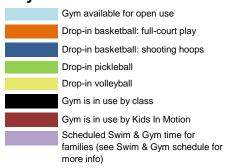

| Gym Schedule - Effective November 4, 2018 |                               |                         |                           |            |             |                           |             |     |          |           |  |
|-------------------------------------------|-------------------------------|-------------------------|---------------------------|------------|-------------|---------------------------|-------------|-----|----------|-----------|--|
|                                           | Monday                        |                         | Tuesday                   |            | Wednesday   |                           | Thursday    |     | Friday   |           |  |
| Court:                                    | 1                             | 2                       | 1                         | 2          | 1           | 2                         | 1           | 2   | 1        | 2         |  |
| 5:00am - 7:00am                           |                               |                         |                           |            |             |                           |             |     |          |           |  |
| 7:00am - 7:30am                           |                               |                         |                           |            |             |                           |             |     |          |           |  |
| 7:30am - 8:00am                           |                               |                         |                           |            |             |                           |             |     |          |           |  |
| 8:00am - 8:30am                           |                               |                         |                           |            |             |                           |             |     |          |           |  |
| 8:30am - 9:00am                           | Cardio Strength<br>Power Hour |                         |                           |            |             |                           |             |     |          |           |  |
| 9:00am - 9:30am                           |                               |                         |                           |            |             |                           |             |     |          |           |  |
| 9:30am -10:00am                           |                               |                         |                           |            |             |                           |             |     |          |           |  |
| 10:00am - 10:30am                         |                               |                         |                           |            |             |                           |             |     |          |           |  |
| 10:30am - 11:00am                         |                               |                         |                           | Pickleball |             |                           |             |     |          |           |  |
| 11:00am - 11:30am                         |                               |                         | Registratio<br>9/11-10/2, |            |             |                           |             |     |          |           |  |
| 11:30am - 12:00pm                         |                               |                         |                           | -12/18     |             |                           |             |     |          |           |  |
| 12:00pm - 12:30pm                         |                               |                         |                           |            |             |                           |             |     |          |           |  |
| 12:30pm - 1:00pm                          |                               |                         |                           |            |             |                           |             |     |          |           |  |
| 1:00pm - 1:30pm                           |                               |                         |                           |            |             |                           |             |     |          |           |  |
| 1:30pm - 2:00pm                           |                               |                         |                           |            |             |                           |             |     |          |           |  |
| 2:00pm -2:30pm                            |                               |                         |                           |            |             |                           |             |     |          |           |  |
| 2:30pm - 3:00pm                           |                               |                         |                           |            |             |                           |             |     |          |           |  |
| 3:00pm - 3:30pm                           |                               |                         |                           |            |             |                           |             |     |          |           |  |
| 3:30pm - 4:00pm                           | Youth                         |                         |                           |            | Youth       |                           |             |     |          |           |  |
| 4:00pm - 4:30pm                           | Basketball                    |                         |                           |            | Basketball  |                           |             |     |          |           |  |
| 4:30pm - 5:00pm                           | 12-17 yrs                     |                         |                           |            | 12-17 yrs   |                           |             |     |          |           |  |
| 5:00pm - 5:30pm                           |                               |                         |                           |            |             |                           |             |     |          |           |  |
| 5:30pm - 6:00pm                           | (Open to Mem                  | .I.T.<br>bers & Guests. |                           |            |             |                           |             |     |          |           |  |
| 6:00pm - 6:30pm                           | No Registrari                 | tion Required)          |                           |            | Intermediat | e Pickleball              |             |     |          |           |  |
| 6:30pm - 7:00pm                           |                               |                         |                           |            |             | n Required<br>10/17-11/7, |             |     |          |           |  |
| 7:00pm - 7:30pm                           |                               |                         | Adult (18+)               |            |             | -12/19                    | Adult (18+) |     |          |           |  |
| 7:30pm - 8:00pm                           |                               |                         | Drop In                   |            |             |                           | Drop In     |     |          |           |  |
| 8:00pm - 8:30pm                           |                               |                         | Basketba                  | ıll        |             |                           | Basketba    | all | Center ( | Closes at |  |
| 8:30pm - 9:30pm                           |                               |                         |                           |            |             |                           |             |     | 8:0      | OPM       |  |

|                 | Saturday      |   | Sunday |   |
|-----------------|---------------|---|--------|---|
| Court:          | 1             | 2 | 1      | 2 |
| 7:00am-9:00am   |               |   |        |   |
| 9:00am-9:30am   |               |   |        |   |
| 9:30am-10:00am  |               |   |        |   |
| 10:00am-10:30am |               |   |        |   |
| 10:30am-11:00am |               |   |        |   |
| 11:00am-11:30am |               |   |        |   |
| 11:30am-12:00pm |               |   |        |   |
| 12:00-12:30pm   |               |   |        |   |
| 12:30pm-1:00pm  |               |   |        |   |
| 1:00pm-1:30pm   | Youth (12-17) |   |        |   |
| 1:30pm-2:00pm   | Basketball    |   |        |   |
| 2:00pm-2:30pm   |               |   |        |   |
| 2:30pm-3:00pm   |               |   |        |   |
| 3:00pm-3:30pm   |               |   |        |   |
| 3:30-pm-4:00pm  |               |   |        |   |
| 4:00pm-6:00pm   |               |   |        |   |