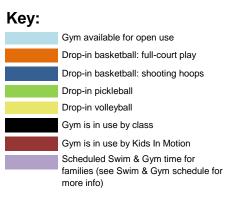

|      |        |   |  |
| 10:30am-11:00am |                    |      |        |   |  |
| 11:00am-11:30am |                    |      |        |   |  |
| 11:30am-12:00pm |                    |      |        |   |  |
| 12:00-12:30pm   |                    |      |        |   |  |
| 12:30pm-1:00pm  |                    |      |        |   |  |
| 1:00pm-1:30pm   | Youth (12-17)      |      |        |   |  |
| 1:30pm-2:00pm   | Basketball         |      |        |   |  |
| 2:00pm-2:30pm   |                    |      |        |   |  |
| 2:30pm-3:00pm   |                    |      |        |   |  |
| 3:00pm-3:30pm   |                    |      |        |   |  |
| 3:30-pm-4:00pm  |                    |      |        |   |  |
| 4:00pm-6:00pm   |                    |      |        |   |  |